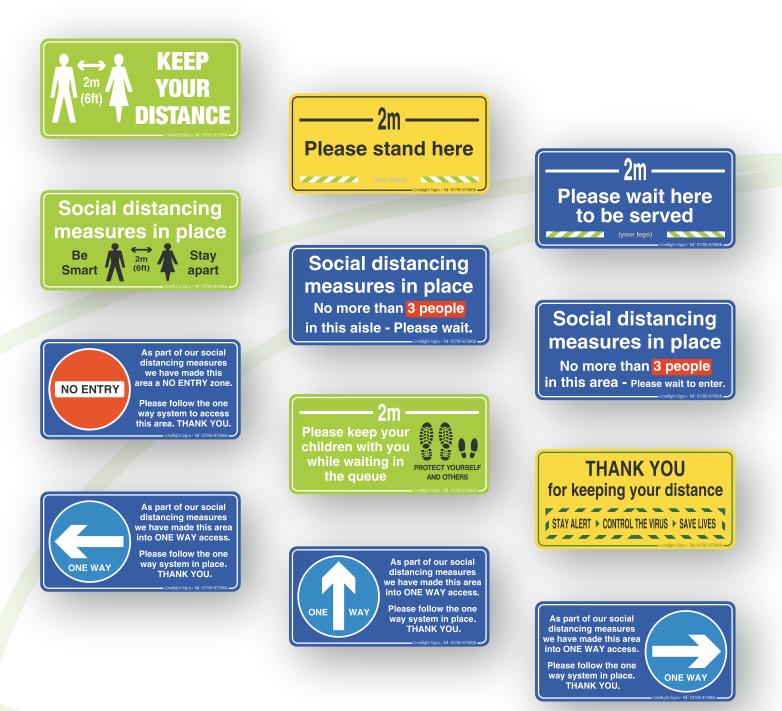

Many organisations have already begun to make necessary changes to ensure support and recovery from the COVID-19 emergency. To instil good practice in social distancing the Government has created a schedule of signs to promote the message and maintain the positive progression to recovery. The signs below are available from Limelight Signs in a variety of options and sizes:

These signs can be ordered with customised sizes, text and images to your specific requirements.

If you cannot find the design of sign that you need please contact us to discuss your request.

Tel 01706 873866 - sales@limelightsigns.co.uk