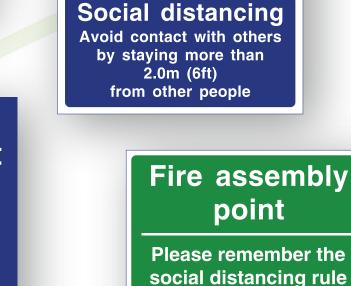

#### Post And Bollard Covers

Social distancing

Å ↔ Å

Avoid contact with others by staying more than 2.0m (6ft) from other people

We are aiming to keep the amount of people in enclosed areas to a minimum.

You may be asked to wait before entering. Social distancing

To reduce social contact we have created a ONE WAY & NO ENTRY system.

Please follow these directions. 2m ↔

Please follow the social distancing guidelines and keep 2 metres apart while in the premises. Temporary Fire assembly point

Please remember the social distancing rule

These signs can be ordered with customised sizes, text and images to your specific requirements.

If you cannot find the design of sign that you need please contact us to discuss your request.