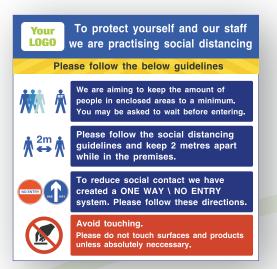

#### Post And Bollard Covers

Social distancing

Å ↔ Å

Avoid contact with others by staying more than 2.0m (6ft) from other people

We are aiming to keep the amount of people in enclosed areas to a minimum.

You may be asked to wait before entering. Social distancing

To reduce social contact we have created a ONE WAY & NO ENTRY system.

Please follow these directions. 2m ↔

Please follow the social distancing guidelines and keep 2 metres apart while in the premises. Temporary Fire assembly point