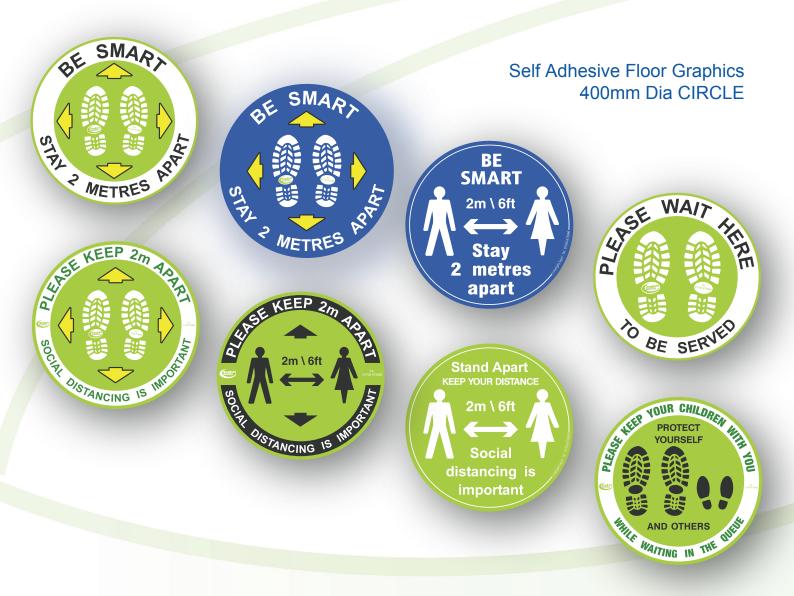

#### Self Adhesive Floor Graphics - 400 x 200mm

These signs can be ordered with customised sizes, text and images to your specific requirements.

If you cannot find the design of sign that you need please contact us to discuss your request.