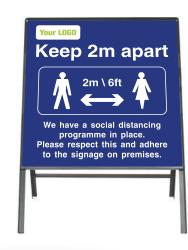

### Signs c/w Freestanding Frame - 600 x 600mm

Your LOGO

Your LOGO Keep 2m apart

We have a social distancing programme in place. Please respect this and adhere to the signage on premises.

These signs can be ordered with customised sizes, text and images to your specific requirements.